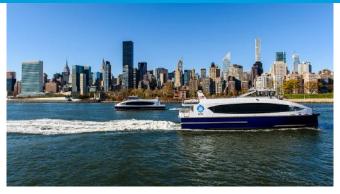

# ONBOARD FILMING KIT

NYC Ferry hosts film and production crews regularly on our vessels; past clients include Vogue, and Microsoft, as well as smaller indie projects. For film and photo shoots we host a range of scene capabilities such as scenes on the ferry (interior and exterior), capturing the city skyline, and more. The ability to film on NYC Ferry vessels gives film crews a unique vantage point to set the scene with Iconic NYC skylines and landmarks. Capturing NYC on film and photo is smooth sailing with NYC Ferry's 6 routes connecting all 5 NYC boroughs via the East River and Hudson River.

Board at any of NYC Ferry's 25 ADA equipped landings

Picturesque cityscapes spanning along the East River and Hudson River

Featuring over 20 iconic NYC landmarks, 7 bridges, and skylines across all 5 boroughs