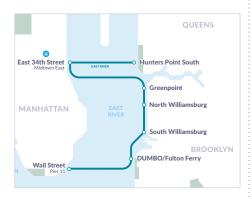

### **EAST RIVER ROUTE**

43 min Approximate Total Time

4 MIN

12 MIN Wall Street

**DUMBO** Fulton Ferry

9 MIN

South Williamsburg

•

North Williamsburg

8 мім

Greenpoint

8 MIN•

East 34th Street

8 мім

**Hunters Point South** 

Wall Street / Pier 11 Gouverneur Ln at South St, Manhattan

DUMBO / Fulton Ferry Old Fulton St & Furman St, Brooklyn

South Williamsburg S 10th St & Kent Ave, Brooklyn

North Williamsburg N 6th St & Kent Ave, Brooklyn

Greenpoint 10 India St, Brooklyn

Hunters Point South 54th Ave & Center Blvd, Queens

East 34th Street E 35th St & FDR Dr, Manhattan