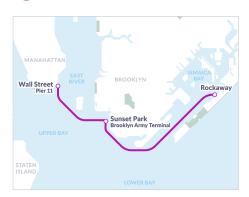

#### **ROCKAWAY ROUTE**

57 min Approximate Total Time

Wall Street
Pier 11

16 MIN

Sunset Park
Brooklyn Army Terminal

41 MIN

Rockaway

Wall Street / Pier 11 Gouverneur Ln & South St, Manhattan

Sunset Park / Brooklyn Army Terminal 58th St & 1St Ave, Brooklyn

Rockaway B 108th St & Beach Channel Dr, Queens