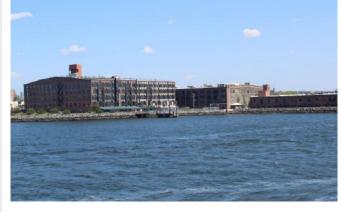

## ICONIC VIEWS

- Hudson Yards
- Pier 57
- Little Island Park
- Empire State Building

- Queensborough Bridge
- Roosevelt Island
- Pepsi-Cola sign

- Hellgate Bridge
- RFK Bridge

• Historic Red Hook Warehouses