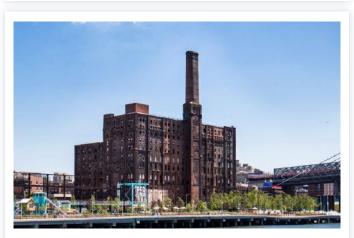

• Pepsi-Cola Sign

- Domino Factory
- Domino Park

## ICONIC VIEWS

- Hudson Yards
- Pier 57
- Little Island Park
- Empire State Building

- Queensborough Bridge
- Roosevelt Island
- Pepsi-Cola sign

- Hellgate Bridge
- RFK Bridge

• Historic Red Hook Warehouses