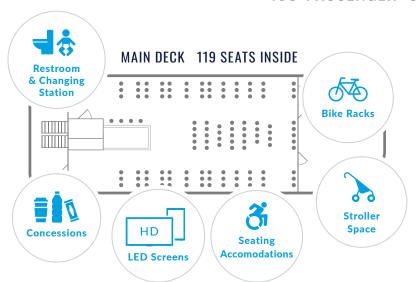

4th Street

14 MIN

East 90th Street

18 мім

Soundview

7 мім

> Throgs Neck Ferry Point Park



Wall Street / Pier 11 Gouverneur Ln & South St, Manhattan

Stuyvesant Cove E20th Street at F.D.R Drive

East 34th Street E 35th St & FDR Dr, Manhattan

East 90th Street E 90th St & FDR Dr, Manhattan

Soundview Sound View Ave at Clason Point, Bronx

Throgs Neck / Ferry Point Park Ferry Point Park, Bronx



### ST. GEORGE ROUTE

35 min Approximate Total Time

Midtown West W 39th St-Pier 79

17 мін

> Battery Park City Vesey St

18

St. George



Midtown West / W 39th St-Pier 79 12th Ave, Manhattan

Battery Park City Vesey St Battery Park/Vesey St, Manhattan

St. George 1 Bay St, Staten Island



### **MEET OUR FLEET**

15
350 PASSENGER



23
150 PASSENGER









### 150-PASSENGER 85' VESSELS



#### UPPER DECK 28 SEATS OUTSIDE



### 350-PASSENGER 97' VESSELS





Upper Deck | 94 Seats Outside



### **VESSEL FEATURES**





























### **ICONIC VIEWS**



- Brooklyn Bridge
- Freedom Tower











• Empire State Building Chrystler Building

United Nations

- Midtown Skyline
- Roosevelt Island





- Lower Manhattan

• Williamsburg Bridge













- Brooklyn Bridge
- Jane's Carousel











• Pepsi-Cola Sign





- Domino Factory
- Domino Park









## ICONIC VIEWS



- Hudson Yards
- Pier 57
- Little Island Park
- Empire State Building





- Queensborough Bridge
- Roosevelt Island
- Pepsi-Cola sign









- Hellgate Bridge
- RFK Bridge





• Historic Red Hook Warehouses







- Statue of Liberty
- Ellis Island









• Coney Island Beach, Boa