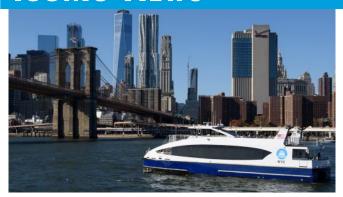

# ONBOARD FILMING KIT

NYC Ferry hosts film and production crews regularly on our vessels; past clients include Vogue, and Microsoft, as well as smaller indie projects. For film and photo shoots we host a range of scene capabilities such as scenes on the ferry (interior and exterior), capturing the city skyline, and more. The ability to film on NYC Ferry vessels gives film crews a unique vantage point to set the scene with Iconic NYC skylines and landmarks. Capturing NYC on film and photo is smooth sailing with NYC Ferry's 6 routes connecting all 5 NYC boroughs via the East River and Hudson River.

Board at any of NYC Ferry's 25 ADA equipped landings

Picturesque cityscapes spanning along the East River and Hudson River

Featuring over 20 iconic NYC landmarks, 7 bridges, and skylines across all 5 boroughs