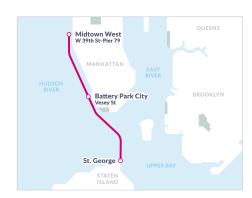

### ST. GEORGE ROUTE

35 min Approximate Total Time

Midtown West W 39th St-Pier 79

17 мін

> Battery Park City Vesey St

18

St. George

Midtown West / W 39th St-Pier 79 12th Ave, Manhattan

Battery Park City Vesey St Battery Park/Vesey St, Manhattan

St. George 1 Bay St, Staten Island