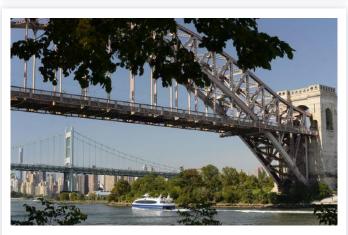

### **ICONIC VIEWS**

- Brooklyn Bridge
- Freedom Tower

• Empire State Building Chrystler Building

United Nations

- Midtown Skyline
- Roosevelt Island

- Lower Manhattan

• Williamsburg Bridge

- Brooklyn Bridge
- Jane's Carousel