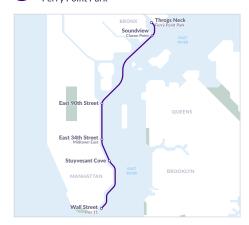

### **SOUNDVIEW ROUTE**

56 min Approximate Total Time

Wall Street
Pier 11

Stuyvesant Cove

8 41M

East 34th Street

14 MIN

East 90th Street

18 мім

Soundview

7 мім

> Throgs Neck Ferry Point Park

Wall Street / Pier 11 Gouverneur Ln & South St, Manhattan

Stuyvesant Cove E20th Street at F.D.R Drive

East 34th Street E 35th St & FDR Dr, Manhattan

East 90th Street E 90th St & FDR Dr, Manhattan

Soundview Sound View Ave at Clason Point, Bronx

Throgs Neck / Ferry Point Park Ferry Point Park, Bronx