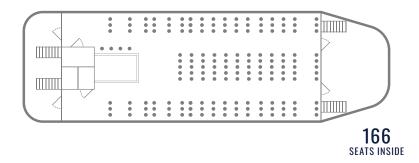

ogs Neck Ferry Point Park



Wall Street / Pier 11 Gouverneur Ln & South St, Manhattan

Stuyvesant Cove E20th Street at F.D.R Drive

East 34th Street E 35th St & FDR Dr, Manhattan

East 90th Street E 90th St & FDR Dr, Manhattan

Soundview Sound View Ave at Clason Point, Bronx

Throgs Neck / Ferry Point Park Ferry Point Park, Bronx



### ST. GEORGE ROUTE

35 min Approximate Total Time

Midtown West W 39th St-Pier 79

17 мін

> Battery Park City Vesey St

18

St. George



Midtown West / W 39th St-Pier 79 12th Ave, Manhattan

Battery Park City Vesey St Battery Park/Vesey St, Manhattan

St. George 1 Bay St, Staten Island



### **MEET OUR FLEET**

15
350 PASSENGER



23
150 PASSENGER









### 150-PASSENGER 85' VESSELS



#### UPPER DECK 28 SEATS OUTSIDE



### 350-PASSENGER 97' VESSELS





Upper Deck | 94 Seats Outside



### **VESSEL FEATURES**





























### **ICONIC VIEWS**



- Brooklyn Bridge
- Freedom Tower











• Empire State Building Chrystler Building

United Nations

- Midtown Skyline
- Roosevelt Island





- Lower Manhattan

• Williamsburg Bridge













- Brooklyn Bridge
- Jane's Carousel











• Pepsi-Cola Sign





- Domino Factory
- Domino Park









## ICONIC VIEWS



- Hudson Yards
- Pier 57
- Little Island Park
- Empire State Building





- Queensborough Bridge
- Roosevelt Island
- Pepsi-Cola sign









- Hellgate Bridge
- RFK Bridge





• Historic Red Hook Warehouses







- Statue of Liberty
- Ellis Island









• Coney Island Beach, Boardwalk, & Amusements





### PREVIOUS FILMING PARTNERS







### **