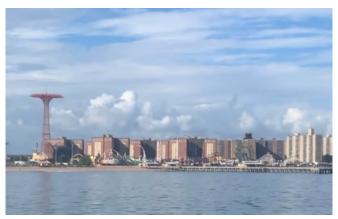

- Statue of Liberty
- Ellis Island

• Coney Island Beach, Boardwalk, & Amusements