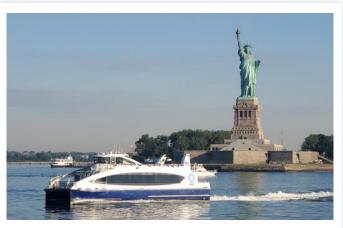

- Statue of Liberty
- Ellis Island

• Coney Island Beach, Boardwalk, & Amusements