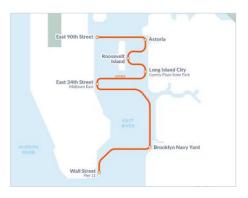

#### **ASTORIA ROUTE**

49 min Approximate Total Time

10 MIN Wall Street

Brooklyn Navy Yard

• 14 MIN

East 34th Street

7 MIN

6

Long Island City
Gantry Plaza State Park

Roosevelt Island

East 90th Street

MIN

Astoria

MIN

Wall Street / Pier 11 Gouverneur Ln & South St, Manhattan

Brooklyn Navy Yard 141 Flushing Avenue, Brooklyn

East 34th Street E 35th St & FDR Dr, Manhattan

Long Island City / Gantry Plaza Park 48th Ave & Center Blvd, Queens

Roosevelt Island 899 E Main St, Manhattan

Astoria 30th Rd & Vernon Blvd, Queens

East 90th Street E. 90th Street and F.D.R. Drive, Manhattan