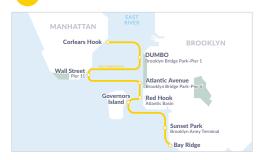

#### **SOUTH BROOKLYN ROUTE**

63 min Approximate Total Time

•

Corlears Hook

MIN

DUMBO / Fulton Ferry

7 мін

Wall Street

9 MIN

Atlantic Avenue
Brooklyn Bridge Park - Pier 6

Rec

Red Hook Atlantic Basin

8 MIN

Governors Island

14 MIN

8

Sunset Park
Brooklyn Army Terminal

Bay Ridge

Corlears Hook Grand St & FDR Dr, Manhattan

DUMBO/Fulton Ferry Old Fulton St & Furman St, Brooklyn

Wall Street / Pier 11 Gouverneur Ln & South St, FDR, Manhattan

Atlantic Avenue / BBP - Pier 6 Bridge Park Dr & Atlantic Ave, Brooklyn

Red Hook / Atlantic Basin Canover St & Pioneer St, Brooklyn

Governors Island Hay Road, New York (Governors Island Ferry)

Sunset Park / Brooklyn Army Terminal 58th St & 1st Ave, Brooklyn

Bay Ridge Shore Rd & Bay Ridge Ave