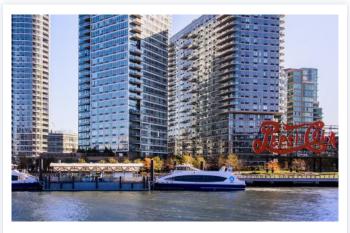

### **ICONIC VIEWS**

- Brooklyn Bridge
- Freedom Tower

• Empire State Building Chrystler Building

United Nations

- Midtown Skyline
- Roosevelt Island

- Lower Manhattan

• Williamsburg Bridge

- Brooklyn Bridge
- Jane's Carousel

• Pepsi-Cola Sign

- Domino Factory
- Domino Park